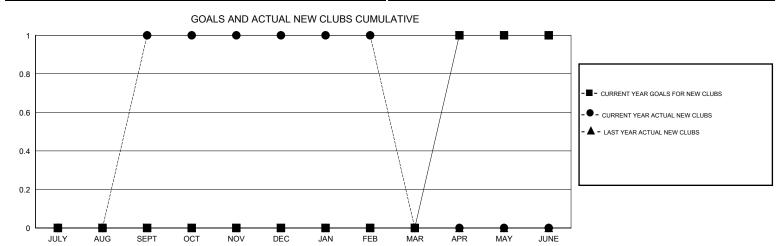

## **LOCATION REP OF SOUTH AFRICA**

**GMT CA** 

| Clubs         |               |             |               | Members               |                                                                |                                                              |                                                    |  |
|---------------|---------------|-------------|---------------|-----------------------|----------------------------------------------------------------|--------------------------------------------------------------|----------------------------------------------------|--|
|               | RESULTS FOR   | R 2016-2017 |               | RESULTS FOR 2016-2017 |                                                                |                                                              |                                                    |  |
| QUARTER       | NEW CLUB GOAL | NEW CLUBS   | DROPPED CLUBS | QUARTER               | NEW MEMBER GROWTH<br>NET GOAL (not reinstated<br>or transfers) | NEW MEMBER<br>GROWTH ACTUAL (not<br>reinstated or transfers) | DROPPED<br>MEMBERS ACTUAL<br>(including transfers) |  |
| JULY/AUG/SEPT | 0             | 1           | 0             | JULY/AUG/SEPT         | 0                                                              | 37                                                           | 9                                                  |  |
| OCT/NOV/DEC   | 0             | 0           | 0             | OCT/NOV/DEC           | -10                                                            | 6                                                            | 22                                                 |  |
| JAN/FEB/MAR   | 0             | 0           | 0             | JAN/FEB/MAR           | 0                                                              | 8                                                            | 7                                                  |  |
| APR/MAY/JUNE  | 1             | 0           | 0             | APR/MAY/JUNE          | 20                                                             | 0                                                            | 0                                                  |  |