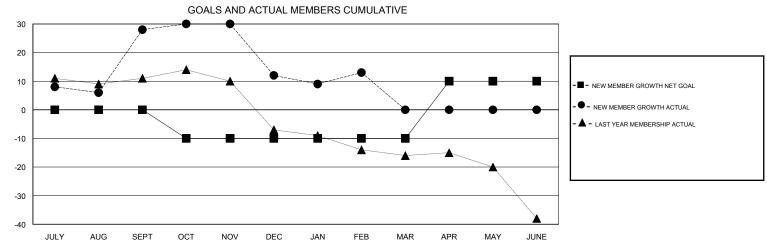

## **LOCATION REP OF SOUTH AFRICA**

**GMT CA** 

| Clubs         |               |             |               | Members               |                                                                |                                                              |                                                    |  |
|---------------|---------------|-------------|---------------|-----------------------|----------------------------------------------------------------|--------------------------------------------------------------|----------------------------------------------------|--|
|               | RESULTS FOR   | R 2016-2017 |               | RESULTS FOR 2016-2017 |                                                                |                                                              |                                                    |  |
| QUARTER       | NEW CLUB GOAL | NEW CLUBS   | DROPPED CLUBS | QUARTER               | NEW MEMBER GROWTH<br>NET GOAL (not reinstated<br>or transfers) | NEW MEMBER<br>GROWTH ACTUAL (not<br>reinstated or transfers) | DROPPED<br>MEMBERS ACTUAL<br>(including transfers) |  |
| JULY/AUG/SEPT | 0             | 1           | 0             | JULY/AUG/SEPT         | 0                                                              | 37                                                           | 9                                                  |  |
| OCT/NOV/DEC   | 0             | 0           | 0             | OCT/NOV/DEC           | -10                                                            | 6                                                            | 22                                                 |  |
| JAN/FEB/MAR   | 0             | 0           | 0             | JAN/FEB/MAR           | 0                                                              | 8                                                            | 7                                                  |  |
| APR/MAY/JUNE  | 1             | 0           | 0             | APR/MAY/JUNE          | 20                                                             | 0                                                            | 0                                                  |  |